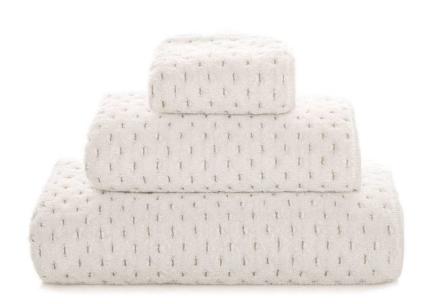

## Alice Bath Towel - White

sku: 341231120003

Extremely soft towel, produced with the finest cotton. Soft for the touch and skin. Sophisticated and extremely smooth, with rounded corners and double sewing. Pre-washed and pre-shrunk, which provides bigger absorbent capacity.

Color: White

Graccioza Bath Towel Material: 100% Cotton Made in Portugal

Machine wash 60°C. Do not bleach. Tumble dry, normal. Iron, medium heat temperature. Do not dryclean. The towel will reach its full absorbency after the first washing.