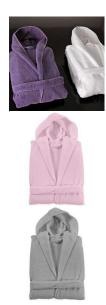

## Bee Waffle Bathrobe Hooded - Available in 3 Colors

sku: 340731921484

Very soft and absorbent bathrobe. Produced with the finest cotton, very comfortable and smooth. Waffle design for a luxurious and exclusive touch. The hooded style for a laid-back look. Pre-washed and pre-shrunk, which provides a bigger absorbent capacity.