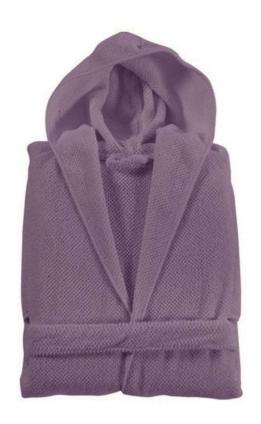

## Bee Waffle Bathrobe Hooded - Available in 3 Colors

sku: 340731921484

Very soft and absorbent bathrobe. Produced with the finest cotton, very comfortable and smooth. Waffle design for a luxurious and exclusive touch. The hooded style for a laid-back look. Pre-washed and pre-shrunk, which provides a bigger absorbent capacity.