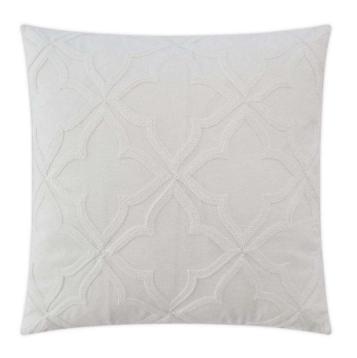

## **Decco Pillow**

sku: 3088

Deco is a beautiful clean and crisp white pillow with an embroidered four-leaf lattice pattern in front and a solid white back. This impeccable pillow with its fine quality craftsmanship adds a touch of class to any room. Deco can serve as an accent pillow when paired with rich and bold colors, bringing a lovely stark contrast that can give rest to vibrant color palettes. With a beautiful universal pattern, this pillow is also perfect for harmonizing with neutral color schemes.