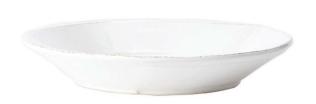

## Melamine Lastra White Shallow Bowl

sku: MLAS-W23026

Shatterproof and ultra-chic, the Vietri Melamine Lastra White Shallow Bowl replicates the beauty of Lastra in the perfect picnic accessory. Lightweight yet sturdy with a glossy finish, this collection is ideal for outdoor use or meals with children.

White

*Material: Melamine Dimension: 11.5"D, 3"H* 

Dishwasher safe Designed in Italy

In-stock items will be shipped via ground shipping within 3-10 business days of placing your order. When out of stock, pre-ordered items may take up to 6 weeks to ship. Learn about our Shipping Policy