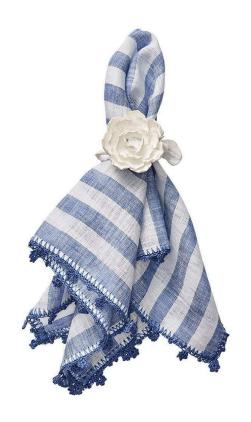

## Linea Napkin in White & Blue - Set of 4

sku: NA1201330WHBL

Sun-bleached houses and striped awnings line the beaches of the Amalfi Coast. Famed for its natural beauty, the region also sets the standard for luxury. The Linea Collection incorporates both natural beauty and lavishness using exceptional linen and an intricate hand crochet technique. The Linea Napkin mimics the awnings and umbrellas, featuring blue, seafoam or navy striping. The delicate crochet detail that borders the linen adds a subtle touch of elegance.

White & Blue Napkin

Dimensions: 21" X 21" X 0.1"

Materials: 55% Cotton, 45% Linen

Care: Machine Wash Cold With Like Colors, Machine Dry Low. Do Not Bleach

In stock items will be shipped via ground shipping within 3-10 business days of placing your order. Learn