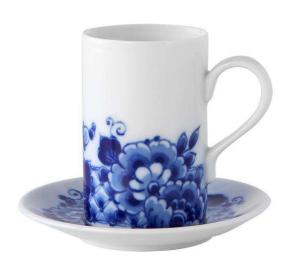

## Blue Ming Espresso Cup And Saucer

sku: 21124793

Marcel Wanders is the author of some of the most recognized design projects worldwide. Reinventing the secular tradition of Delft porcelain, known as Delft Blue, he has created a versatile collection of symmetrical pieces with sculptural elements for Vista Alegre

Blue Coffee Cup & Saucer

Made in Portugal

Color: Blue

Style: Contemporary

Care Instructions: Microwave and Dishwasher safe

Dimensions: 3" W x 3" D x 3" H (0.38 lbs.)

In stock items will be shipped via ground shipping within 3-10 business days of placing your order. When out of stock, pre-ordered items may take up to 6 weeks to ship. Learn about our Shipping Policy here.