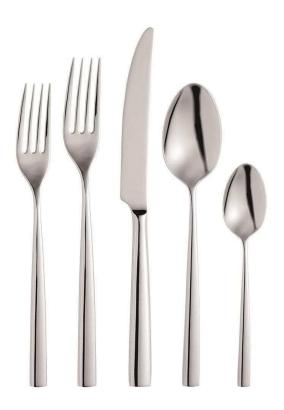

## Luce Stainless Steel 20-Piece Set in Modern box

sku: 27021020

Broggi is a 200 year old family owned company and the story of passion and a love of art and design. Luce a classic Italian design with a solid handle sits perfectly on a traditional or modern table setting. 5 piece set consists of Dinner Knife, Dinner Fork, Salad Dessert Fork, Soup Spoon and Teaspoon. 18/10 Stainless Steel, Made in Italy. Dishwasher Safe