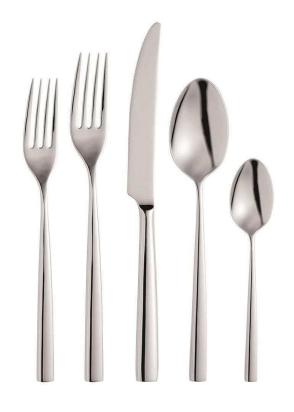

## Luce Stainless Steel 5-Piece Flatware Place Setting

sku: 27021021

Broggi is a 200 year old family owned company and the story of passion and a love of art and design. Luce a classic Italian design with a solid handle sits perfectly on a traditional or modern table setting. 5 piece set consists of Dinner Knife, Dinner Fork, Salad Dessert Fork, Soup Spoon and Teaspoon. 18/10 Stainless Steel, Made in Italy. Dishwasher Safe