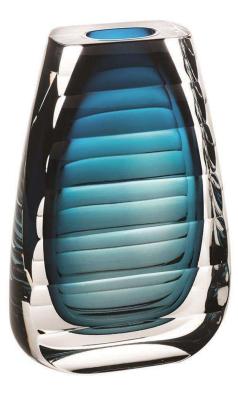

## Unica Ripple Vase - 2 Available Colors

## sku: 48002334

In an innovative play of colors, shapes, and textures, the pieces of this unique set display a free form. A mold has not been used in production and several artistic techniques of working clear crystal and colored glass have been combined. Bringing together traditional expertise and contemporary aesthetics, Unica was only made possible thanks to the collaboration of the designers with the master glassmaker.

Ripple Glass Vase Made in Portugal Available Colors: Blue, Purple Size: 10.6"H x 6.7"W x 3.7"D Material: Glass Care Instructions: Exclusive Decorative Use In stock items will be shipped via ground shipping within 3-10 business days of placing your order. When out of stock, pre-ordered items may take up to 6 weeks to ship. Learn about our Shipping Policy here. In stock: 4