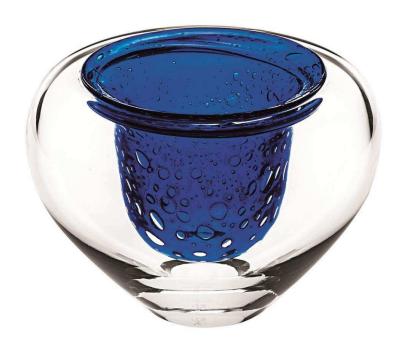

## Unica Case with Dive Blue Centerpiece - 1 Available Size

sku: 48003470

In an innovative play of colors, shapes, and textures, the pieces of this unique set display a free form. A mold has not been used in production and several artistic techniques of working clear crystal and colored glass have been combined. Bringing together traditional expertise and contemporary aesthetics, Unica was only made possible thanks to the collaboration of the designers with the master glassmaker.

Dive Blue Centerpiece

Made in Portugal Available Size: Tall

Size Tall: 7.8"H x 11.4"W

Material: Glass

Care Instructions: Exclusive Decorative Use.

In stock: 2