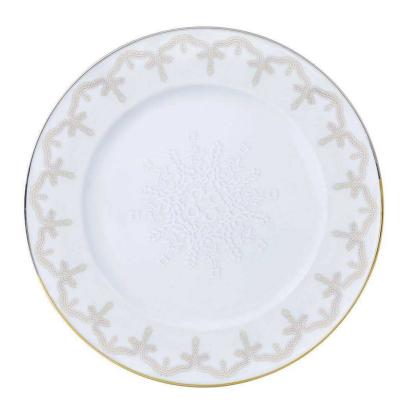

## Christian Lacroix Paseo Porcelain Dinner Plate

sku: 21119539

The Paseo decoration from Christian Lacroix Vista Alegre collection. Paseo, adds gold and platinum distinct reliefs in glazed white and biscuit porcelain. Inspired by the embroidered motifs of the cape of a bullfighter from the 19th century, Paseo is a novel demonstration of charm and sophistication, resulting from the unique synergy between two world-class brands.