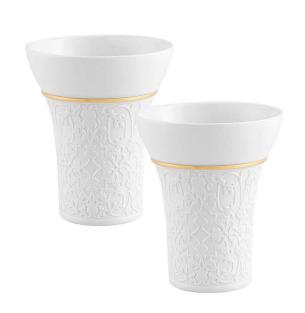

## Gryphus White Porcelain Glasses - Set of 2

sku: 21132823

Set 2 Glasses Gryphus. A sculptural glass set that pairs with the Gryphus pitcher with an enormous visual impact, Gryphus recreates the monster of pre-Greek antiquity with a lion's body and an eagle's head, in a stylized and dynamic interpretation.