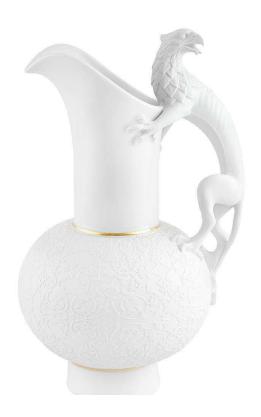

## **Gryphus White Porcelain Pitcher**

sku: 21132822

Pitcher Gryphus. A sculptural vase with an enormous visual impact, Gryphus recreates the monster of pre-Greek antiquity with a lions body and an eagles head, in a stylized and dynamic interpretation.

White Porcelain Pitcher

Made in Portugal

Size: 12.32"H x 7.55"D Material: Porcelain

Care Instructions: Not suitable for microwaves. For dishwashing we advise short cycles at low temperatures. Avoid frequent use in dishwashing.