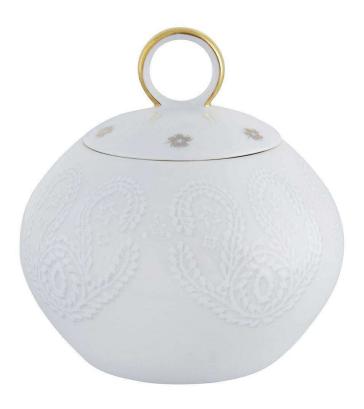

## Christian Lacroix Paseo Sugar Bowl

sku: 21119546

The Paseo decoration from Christian Lacroix Vista Alegre collection. Paseo, adds gold and platinum distinct reliefs in glazed white and biscuit porcelain. Inspired by the embroidered motifs of the cape of a bullfighter from the 19th century, Paseo is a novel demonstration of charm and sophistication, resulting from the unique synergy between two world-class brands.

White Porcelain Sguar Bowl Made in Portugal Color: White Style: Contemporary Material: Porcelain In stock items will be shipped via out of stock, pre-ordered items

*In stock items will be shipped via ground shipping within 3-10 business days of placing your order. When out of stock, pre-ordered items may take up to 6 weeks to ship. Learn about our Shipping Policy here.* In stock: 5