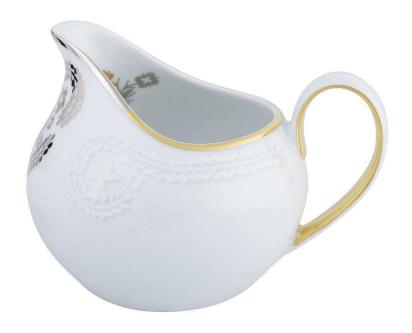

## Christian Lacroix Paseo Milk Jug

sku: 21119547

The Paseo decoration from Christian Lacroix Vista Alegre collection. Paseo, adds gold and platinum distinct reliefs in glazed white and biscuit porcelain. Inspired by the embroidered motifs of the cape of a bullfighter from the 19th century, Paseo is a novel demonstration of charm and sophistication, resulting from the unique synergy between two world-class brands.