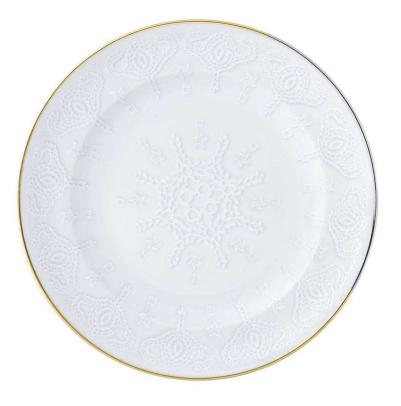

## **Christian Lacroix Paseo Dessert Plate - Set of 4**

sku: 21126004

The Paseo decoration from Christian Lacroix Vista Alegre collection. Paseo, adds gold and platinum distinct reliefs in glazed white and biscuit porcelain. Inspired by the embroidered motifs of the cape of a bullfighter from the 19th century, Paseo is a novel demonstration of charm and sophistication, resulting from the unique synergy between two world-class brands.

White Porcelain Dessert Plate Made in Portugal Color: White Style: Contemporary Material: Porcelain In stock items will be shipped

In stock items will be shipped via ground shipping within 3-10 business days of placing your order. When out of stock, pre-ordered items may take up to 6 weeks to ship. Learn about our Shipping Policy here. In stock: 2