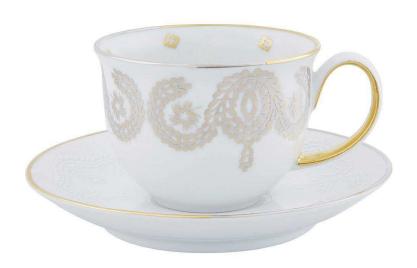

## Christian Lacroix Paseo Espresso Cup and Saucer

sku: 21119548

The Paseo decoration from Christian Lacroix Vista Alegre collection. Paseo, adds gold and platinum distinct reliefs in glazed white and biscuit porcelain. Inspired by the embroidered motifs of the cape of a bullfighter from the 19th century, Paseo is a novel demonstration of charm and sophistication, resulting from the unique synergy between two world-class brands.