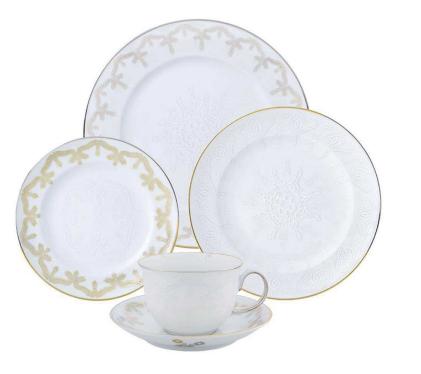

## **Christian Lacroix Paseo 5-Piece Place Setting**

sku: 21132042

The Paseo decoration from Christian Lacroix Vista Alegre collection. Paseo, adds gold and platinum distinct reliefs in glazed white and biscuit porcelain. Inspired by the embroidered motifs of the cape of a bullfighter from the 19th century, Paseo is a novel demonstration of charm and sophistication, resulting from the unique synergy between two world-class brands.

White Porcelain 5-Piece Place Setting Made in Portugal Color: White Style: Contemporary Material: Porcelain In stock items will be shipped via ground shipping within 3-10 business days of placing your order. When out of stock, pre-ordered items may take up to 6 weeks to ship. Learn about our Shipping Policy here. In stock: 9