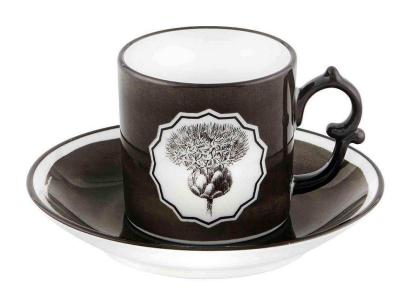

## Christian Lacroix Herbariae Espresso Cup and Saucer - 3 Available Colors

sku: 21133515

The new porcelain tableware collection by Christian Lacroix Maison and Vista Alegre emanates neoclassical freshness. The subtle lines of Herbariae are inspired by 5 flowers. The poppy, narcissus, lotus flower, dahlia and thistle. Selected for the power of their evocative, yet delicate, beauty, they adorn each piece of this new opus. Drawn within stylised borders and edged with a black line, the images are inspired by herbarium collections and antique botanical prints. Herbariae was created around two colour themes, to be combined as desired. The first is a black and white duo, highlighting positive and negative in turn, creating a graphic table that is all about contrast. The second combines soft pinks and yellows with a delicate celadon green and stylish peacock blue, in the style of a water colour painting, a nod to the Houses iconic Sol y Sombra collection, that will embellish your table with the lightness of spring.

Black, White Porcelain Coffee Cup & Saucer

Made in Portugal

Available Colors: Black/White, Green, Yellow

Style: Contemporary Material: Porcelain

Care Instructions: not suitable for microwaves. For dishwashing we advise short cycles at low temperatures. Avoid frequent use in dishwashing.