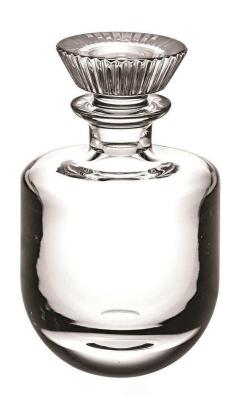

## Casino Royal Whisky Decanter

sku: 48003464

Seemingly challenging the laws of gravity, the pieces of this bar set sit firmly on a curved base, continued harmoniously though a body with no edges. With a timeless feel, coming seemingly from both the past and the future, Casino Royal reveals a meticulous attention to detail and emphasizes all of the crystals beauty.

Clear Crystal Decanter

Made in Portugal

Color: Clear

Style: Contemporary Material: Crystal

In stock items will be shipped via ground shipping within 3-10 business days of placing your order. When out of stock, pre-ordered items may take up to 6 weeks to ship. Learn about our Shipping Policy here.