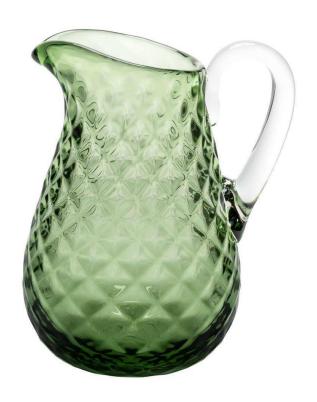

## Buriti Green Pitcher

sku: 49001499

The ribbed texture and the shape of these pieces are inspired by the buriti fruit, a native Brazilian palm tree and an important element of the local economy and imagery. Its rough bark, exotic and strange, is artfully and whimsically replicated, in transparent or light-green glass, creating a refreshing set for any occasion.

Green Crystal Pitcher Made in Portugal Color: Green

Style: Contemporary Material: Crystal

In stock items will be shipped via ground shipping within 3-10 business days of placing your order. When out of stock, pre-ordered items may take up to 6 weeks to ship. Learn about our Shipping Policy here.