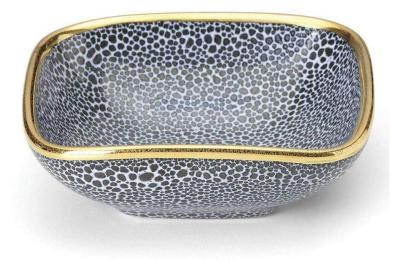

## Panthera Indigo Small Bowl

sku: 97PA57

Beautifully crafted using a reactive glaze, this collection is highlighted by one-of-a-kind variances in color and shading. A lustrous 24k gold finished edge lends eye-catching appeal. Square bowl is perfect size for nuts, candy or dip, pairs well with the 14" tray. Indigo, White, Gold Nut Bowl Made in Sri Lanka Color: Indigo, White, Gold Style: Modern Material: Stoneware Care Instructions: Hand Wash Only Dimensions: 4.75" Dia. x 1.5" H (1 lbs.) In stock items will be shipped via ground shipping within 3-10 business days of placing your order. Learn about our Shipping Policy here. In stock: 251