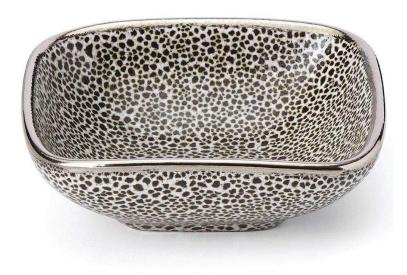

## Panthera Platinum Small Bowl

## sku: 97PA56

Beautifully crafted using a reactive glaze, this collection is highlighted by one-of-a-kind variances in color and shading. A lustrous platinum finished edge lends eye-catching appeal. Square bowl is perfect size for nuts, candy or dip, pairs well with the 14" tray. Black, White, Platinum Nut Bowl Made in Sri Lanka Color: Black, White, Platinum Style: Modern Material: Stoneware Care Instructions: Hand Wash Only Dimensions: 4.75" Dia. x 1.5" H (1 lbs.) In stock items will be shipped via ground shipping within 3-10 business days of placing your order. Learn about our Shipping Policy here. In stock: 224