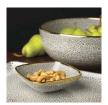

## Panthera Platinum Small Bowl

## sku: 97PA56

Beautifully crafted using a reactive glaze, this collection is highlighted by one-of-a-kind variances in color and shading. A lustrous platinum finished edge lends eye-catching appeal. Square bowl is perfect size for nuts, candy or dip, pairs well with the 14" tray. Black, White, Platinum Nut Bowl Made in Sri Lanka Color: Black, White, Platinum Style: Modern Material: Stoneware Care Instructions: Hand Wash Only Dimensions: 4.75" Dia. x 1.5" H (1 lbs.) In stock items will be shipped via ground shipping within 3-10 business days of placing your order. Learn about our Shipping Policy here. In stock: 224