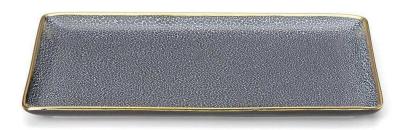

## Panthera Indigo 14" Tray

sku: 25PA57

Beautifully crafted using a reactive glaze, this collection is highlighted by one-of-a-kind variances in color and shading. A lustrous 24k gold finished edge lends eye-catching appeal. This serving tray can be used as a platter, or combine it with the square bowl for a charcuterie platter.

Indigo, White, Gold Serving Tray

Made in Sri Lanka

Color: Indigo, White, Gold

Style: Modern

Material: Stoneware

Care Instructions: Hand Wash Only

Dimensions: 14" W x 9.5" D x 0.75" H (3 lbs.)

In stock items will be shipped via ground shipping within 3-10 business days of placing your order. Learn