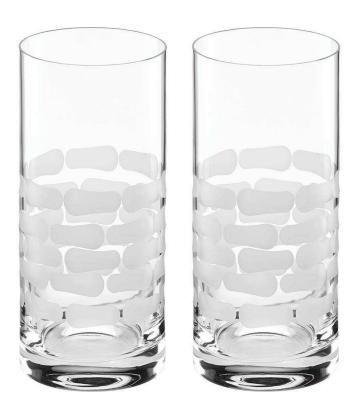

## Truro Highball - Set Of 2

sku: 118TR

Michael Wainwrights best selling glassware collection, is patterned after his best selling dinnerware pattern, Truro. Michael worked closely with craftsmen at a factory founded in 1892 in Slovakia; to recreate his signature hand wrought details in the collection. This crystalline glass collection features carved details on a polished background, dishwasher safe.

Clear, Frosted Highball Glass

*Made in Slovakia Color: Clear, Frosted* 

Style: Modern

Material: Crystalline

Care Instructions: Dishwasher Safe Dimensions: 2.5" Dia. x 6.25" H (1 lbs.)

In stock items will be shipped via ground shipping within 3-10 business days of placing your order. Learn