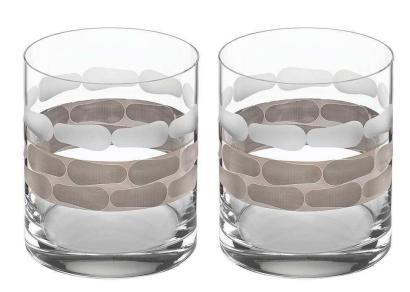

## Truro Platinum Double Old Fashioned - Set Of 2

sku: 117TR31

Michael Wainwrights' best-selling glassware collection is patterned after his best-selling dinnerware pattern, Truro. Michael worked closely with craftsmen at a factory founded in 1892 in Slovakia; to recreate his signature hand-wrought details in the collection. This crystalline glass collection features carved details on a polished background. The perfect whiskey glass for the modern home!

Clear, Platinum Double Old Fashioned Glass

Made in Slovakia

Color: Clear, Platinum

Style: Modern

Material: Crystalline

Care Instructions: Hand Wash Only Dimensions: 3.5" Dia. x 4" H (1 lbs.)

In-stock items will be shipped via ground shipping within 3-10 business days of placing your order. Learn