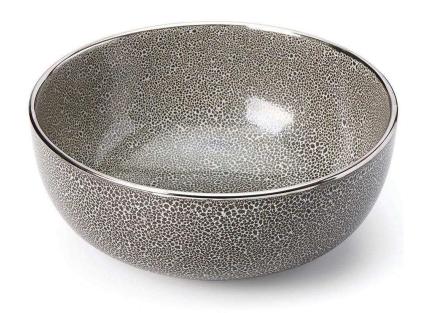

## Panthera Platinum 10" Bowl

sku: 05PA56

Beautifully crafted using a reactive glaze, this collection is highlighted by one-of-a-kind variances in color and shading. A lustrous platinum finished edge lends eye-catching appeal. The 10" bowl is generous in size for serving, makes a great salad bowl as well

Black, White, Platinum Serving Bowl

Made in Sri Lanka

Color: Black, White, Platinum

Style: Modern

Material: Stoneware

Care Instructions: Hand Wash Only Dimensions: 10" Dia. x 4.25" H (3 lbs.)

In stock items will be shipped via ground shipping within 3-10 business days of placing your order. Learn