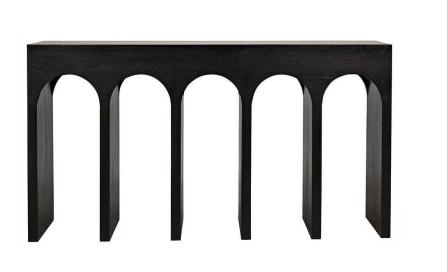

## Bennie Hand Rubbed Black Console

## sku: GCON287HB

This stunning console, inspired by suspension bridges with graceful arches and a hand-rubbed finish that enhances the mahogany's beauty, is meticulously crafted with expert craftsmanship from the highest quality materials. Available in three variants—Black, Clear Oak, and Whitewash—its superior style effortlessly complements classic, traditional, mid-century modern, modern, and chic interiors, combining elegance with practicality as a remarkable addition to home decor. Crafted from high-quality Mahogany | White Oak with a Clear Coat Flat finish, this console stands as a statement piece, showcasing exquisite design and premium finish that makes it an ideal choice for various interior styles. Bridge Console in 3 Variants Color: Black | Whitewash | Clear Oak Material: Mahogany | White Oak Dimensions: 59" W x 14" D x 32" H (102 lbs.) Imported In stock: 0