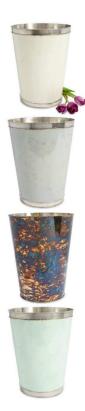

Cascade Wastebasket Made in India Available Colors: Cloud, Mist, Rainbow Bronze, Surf Style: Classical Material: Stainless Steel Care Instructions: Hand Wash In stock items will be shipped via ground shipping within 3-10 business days of placing your order. Learn about our Shipping Policy here. In stock: 9