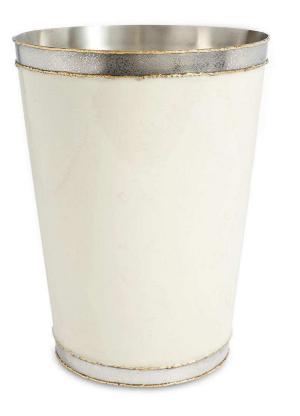

## Cascade 11" Waste Basket - 4 Available Colors

sku: 8548515

With its depth and uneven edge, the Cascade collection mixes organic and modern design to make your tablescape luxuriously simplistic. Dishwasher safe and easily stored, due to its nesting nature, makes this collection easy to use any night of the week.

Cascade Wastebasket Made in India Available Colors: Cloud, Mist, Rainbow Bronze, Surf Style: Classical Material: Stainless Steel Care Instructions: Hand Wash In stock items will be shipped via ground shipping within 3-10 business days of placing your order. Learn about our Shipping Policy here. In stock: 9