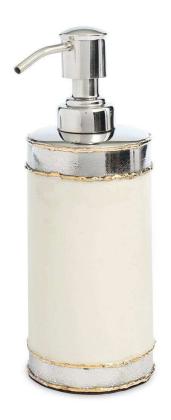

## Cascade 7.5" Soap Dispenser - 4 Available Colors

sku: 8545515

On the heels of the wildly popular launch of the Cascade Stainless Steel collection, the Cascade Bath collection is the perfect way to complete your guest's experience throughout your home. The Cascade Bath collection matches the design of the Cascade tableware, with a beaded edge and modern, fresh look, and is offered in the colors Surf, Cloud and Mist.

Cascade 7-1/2-inch Soap Dispenser

Made in India

Available Colors: Cloud, Mist, Rainbow Bronze, Surf

Style: Classical

Material: Stainless Steel

Care Instructions: Hand Wash

In stock items will be shipped via ground shipping within 3-10 business days of placing your order. Learn