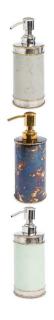

## Cascade 7.5" Soap Dispenser - 4 Available Colors

sku: 8545515

On the heels of the wildly popular launch of the Cascade Stainless Steel collection, the Cascade Bath collection is the perfect way to complete your guest's experience throughout your home. The Cascade Bath collection matches the design of the Cascade tableware, with a beaded edge and modern, fresh look, and is offered in the colors Surf, Cloud and Mist.

Cascade 7-1/2-inch Soap Dispenser

Made in India

Available Colors: Cloud, Mist, Rainbow Bronze, Surf

Style: Classical

Material: Stainless Steel

Care Instructions: Hand Wash

In stock items will be shipped via ground shipping within 3-10 business days of placing your order. Learn