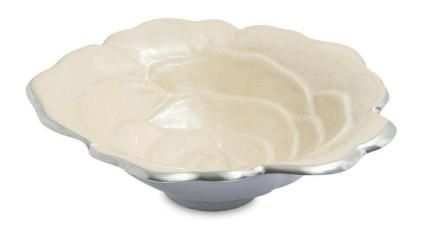

## Rose 8" Bowl in Snow

sku: 6590015

Julia Knight's Rose Bowls are as beautiful as nature's finest flower in full bloom. Each piece is individually hand-made of sand cast aluminum -which is sculpted, polished and finished with a proprietary blend of enamel mixed with crushed mother of pearl powder that is hand painted to form unique capiz-like swirls. The tiered petals blossom outward to both sculpturally portray the look of a blossoming rose and create a beautiful concave silhouette. This 8" Bowl is the perfect piece for salads or sides! Beautifully mixes and matches with Julia Knight's other floral and leaf silhouettes to create a flourishingly table display! Check out all of our stunning color options!

Snow Serving Bowl

*Made in India Color: Snow Style: Classical* 

Material: Aluminum

Care Instructions: Hand Wash

In stock items will be shipped via ground shipping within 3-10 business days of placing your order. Learn