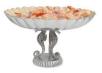

## Sea Horse 14" Pedestal Bowl in Snow

## sku: 6470015

An ocean of tabletop possibilities Julia Knight's By the Sea Collection is making a splash with sea inspired serveware. This playful collection is comprised of turtle, starfish, seahorse, shell and magnificent coral silhouettes with stunning gold and silver accents. Fresh jewel-tone hues of blues and greens make these sea inspired bowls, trays, and serving pieces quite the catch. Julia Knight's collection will set the perfect table for any seaside soire. This Sea Horse 14" Pedestal Bowl is a simply stunning piece to display your desserts & hors d'Oeuvres! Combine with other pieces from Julia Knight's By the Sea Collection, or mix and match with her Diamond, Classic or Peony Collections! Snow Serving Bowl Made in India Color: Snow

Color: Snow Style: Classical Material: Aluminum Care Instructions: Hand Wash In stock items will be shipped via ground shipping within 3-10 business days of placing your order. Learn about our Shipping Policy here. In stock: 0