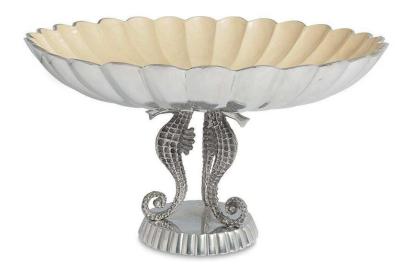

## Sea Horse 14" Pedestal Bowl in Snow

## sku: 6470015

An ocean of tabletop possibilities Julia Knight's By the Sea Collection is making a splash with sea inspired serveware. This playful collection is comprised of turtle, starfish, seahorse, shell and magnificent coral silhouettes with stunning gold and silver accents. Fresh jewel-tone hues of blues and greens make these sea inspired bowls, trays, and serving pieces quite the catch. Julia Knight's collection will set the perfect table for any seaside soire. This Sea Horse 14" Pedestal Bowl is a simply stunning piece to display your desserts & hors d'Oeuvres! Combine with other pieces from Julia Knight's By the Sea Collection, or mix and match with her Diamond, Classic or Peony Collections! Snow Serving Bowl Made in India Color: Snow

Color: Snow Style: Classical Material: Aluminum Care Instructions: Hand Wash In stock items will be shipped via ground shipping within 3-10 business days of placing your order. Learn about our Shipping Policy here. In stock: 0