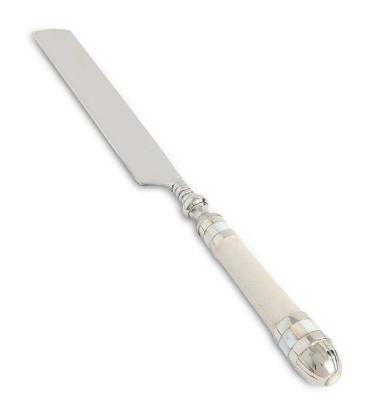

## Classic Cake Knife in Snow

sku: 6421015

This beautiful knife takes the cake! Part of the Classic Collection, this stunningly shimmering knife is pretty and practical with timeless clean-line sophistication. Beautiful mosaic borders of hand cut inlaid Mother of Pearl tiles frame each handle - no two are alike. Pairs beautifully with the Classic Collection's Cake Server & Plate!

Snow Cake Knife Made in India Color: Snow

Style: Classical

Material: Stainless Steel

Care Instructions: Hand Wash

In stock items will be shipped via ground shipping within 3-10 business days of placing your order. Learn