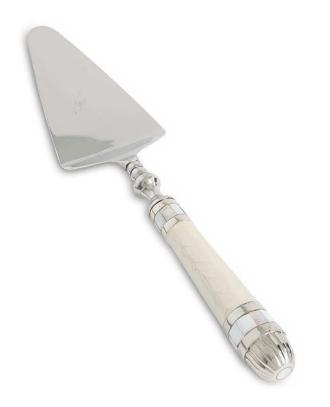

## **Classic Cake Server in Snow**

## sku: 6420015

This beautiful knife takes the cake! Part of the Classic Collection, this stunningly shimmering knife is pretty and practical with timeless clean-line sophistication. Beautiful mosaic borders of hand cut inlaid Mother of Pearl tiles frame each handle - no two are alike. Pairs beautifully with the Classic Collection's Cake Server & Plate! Snow Cake Server Made in India Color: Snow Style: Classical Material: Stainless Steel Care Instructions: Hand Wash In stock items will be shipped via ground shipping within 3-10 business days of placing your order. Learn about our Shipping Policy here. In stock: 49