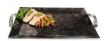

## Sierra 20" Rectangular Tray in Graphite

sku: 6150900

Our Sierra Collection is designed to emphasize the beauty of mixed materials and apply it to pieces built around modern lifestyles. Like the sunset washing down the faces of the Sierra Nevada mountains, the Rainbow Finish inspires you to reflect on the depth and beauty of the finish. Our Frosted Finish echoes this same inspiration but calls to the calm serenity of the cool mountain caps. All of the pieces have a polished brass accent border and the ruggedness is emphasized by the textured handles. Stainless steel at the heart of each piece lends itself to the most carefree use and the finishes add an awe-struck beauty to any setting.

Graphite Rectangular Tray

Made in India Color: Graphite Style: Classical

Material: Stainless Steel

Care Instructions: Hand Wash

In stock items will be shipped via ground shipping within 3-10 business days of placing your order. Learn