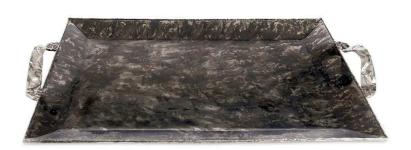

## Sierra 20" Rectangular Tray in Graphite

sku: 6150900

Our Sierra Collection is designed to emphasize the beauty of mixed materials and apply it to pieces built around modern lifestyles. Like the sunset washing down the faces of the Sierra Nevada mountains, the Rainbow Finish inspires you to reflect on the depth and beauty of the finish. Our Frosted Finish echoes this same inspiration but calls to the calm serenity of the cool mountain caps. All of the pieces have a polished brass accent border and the ruggedness is emphasized by the textured handles. Stainless steel at the heart of each piece lends itself to the most carefree use and the finishes add an awe-struck beauty to any setting.

Graphite Rectangular Tray

Made in India Color: Graphite Style: Classical

Material: Stainless Steel

Care Instructions: Hand Wash

In stock items will be shipped via ground shipping within 3-10 business days of placing your order. Learn