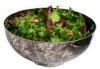

## Sierra 10" Bowl in Graphite

## sku: 6130900

Our Sierra Collection is designed to emphasize the beauty of mixed materials and apply it to pieces built around modern lifestyles. Like the sunset washing down the faces of the Sierra Nevada mountains, the Rainbow Finish inspires you to reflect on the depth and beauty of the finish. Our Frosted Finish echoes this same inspiration but calls to the calm serenity of the cool mountain caps. All of the pieces have a polished brass accent border and the ruggedness is emphasized by the textured handles. Stainless steel at the heart of each piece lends itself to the most carefree use and the finishes add an awe-struck beauty to any setting. Graphite Serving Bowl Made in India Color: Graphite Style: Classical Material: Stainless Steel Care Instructions: Hand Wash In stock items will be shipped via ground shipping within 3-10 business days of placing your order. Learn about our Shipping Policy here. In stock: 16