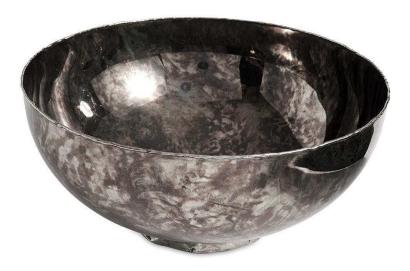

## Sierra 10" Bowl in Graphite

## sku: 6130900

Our Sierra Collection is designed to emphasize the beauty of mixed materials and apply it to pieces built around modern lifestyles. Like the sunset washing down the faces of the Sierra Nevada mountains, the Rainbow Finish inspires you to reflect on the depth and beauty of the finish. Our Frosted Finish echoes this same inspiration but calls to the calm serenity of the cool mountain caps. All of the pieces have a polished brass accent border and the ruggedness is emphasized by the textured handles. Stainless steel at the heart of each piece lends itself to the most carefree use and the finishes add an awe-struck beauty to any setting. Graphite Serving Bowl Made in India Color: Graphite Style: Classical Material: Stainless Steel Care Instructions: Hand Wash In stock items will be shipped via ground shipping within 3-10 business days of placing your order. Learn about our Shipping Policy here. In stock: 16