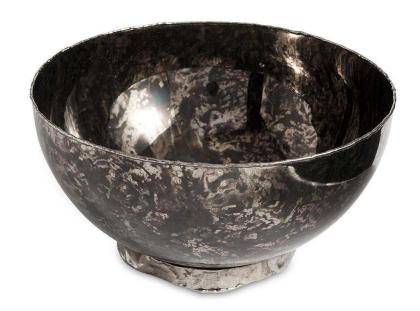

## Sierra 8" Bowl in Graphite

sku: 6120900

Our Sierra Collection is designed to emphasize the beauty of mixed materials and apply it to pieces built around modern lifestyles. Like the sunset washing down the faces of the Sierra Nevada mountains, the Rainbow Finish inspires you to reflect on the depth and beauty of the finish. Our Frosted Finish echoes this same inspiration but calls to the calm serenity of the cool mountain caps. All of the pieces have a polished brass accent border and the ruggedness is emphasized by the textured handles. Stainless steel at the heart of each piece lends itself to the most carefree use and the finishes add an awe-struck beauty to any setting.

Graphite Serving Bowl

Made in India Color: Graphite Style: Classical

Material: Stainless Steel

Care Instructions: Hand Wash

In stock items will be shipped via ground shipping within 3-10 business days of placing your order. Learn