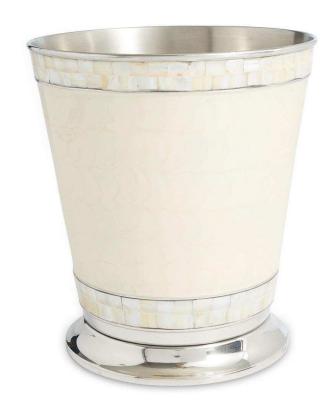

## Classic 9.75" Waste Basket in Snow

sku: 5940015

Lights, camera, style: Bring a little red carpet to your vanity classics. Julia Knight's Bath Collection will pamper you perfectly. A uniquely designed collection of bath accessories, every piece is pretty and practical with timeless clean-line sophistication. The luster of Tahitian and Mother-of-Pearl mosaics decorate these silvery silhouettes making your boudoir anything but basic. Each piece is individually hand-made of stainless steel which is sculpted, polished and finished with a proprietary blend of enamel mixed with crushed mother of pearl powder that is hand painted to form unique capiz-like swirls. Julia Knight's Classic 9.75" Waste Basket is a beautiful piece to keep in the bathroom, bedroom, kitchen or office!

Snow Wastebasket

Made in India Color: Snow Style: Classical

Material: Stainless Steel

Care Instructions: Hand Wash

Dimensions: 8.25" W X 8.25" D X 9.5" H (2.43 lbs.)

In stock items will be shipped via ground shipping within 3-10 business days of placing your order. Learn