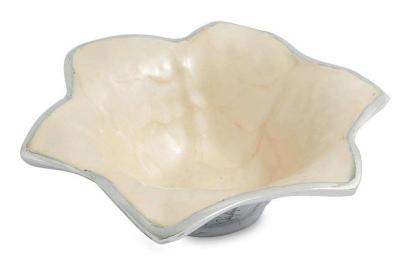

## Lily 4" Bowl in Snow

## sku: 5040015

Each Julia Knight Lily 4" Bowl is individually hand-made of sand cast aluminum - which has been sculpted, polished and finished with a proprietary blend of enamel mixed with crushed mother of pearl powder that is hand painted to form unique capiz-like swirls. Each price is comprised of six petals that form a finely sculptured rim that radiates inwards to fully display the exquisite details of this authentic blossoming beauty. Beautifully mixes and matches with Julia Knight's other floral and leaf silhouettes to create a flourishingly table display! Each color is a unique mixture that is hand blended be sure to check out all of our stunning color options! Snow Serving Bowl Made in India Color: Snow Style: Classical Material: Aluminum Care Instructions: Hand Wash Dimensions: 3.75" W X 3.75" D X 1.25" H (0.29 lbs.) In stock items will be shipped via ground shipping within 3-10 business days of placing your order. Learn about our Shipping Policy here. In stock: 30