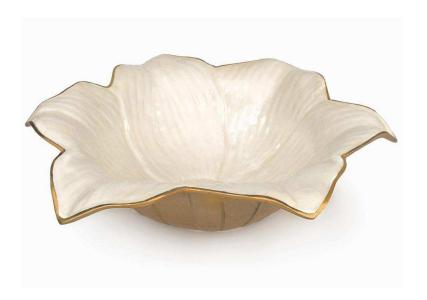

## Lily 15" Bowl in Gold Snow

sku: 5000315

Each Julia Knight Lily 15" Bowl is individually hand-made of sand cast aluminum - which has been sculpted, polished and finished with a proprietary blend of enamel mixed with crushed mother of pearl powder that is hand painted to form unique capiz-like swirls. Each price is comprised of six petals that form a finely sculptured rim that radiates inwards to fully display the exquisite details of this authentic blossoming beauty. Beautifully mixes and matches with Julia Knight's other floral and leaf silhouettes to create a flourishingly table display! Each color is a unique mixture that is hand blended be sure to check out all of our stunning color options!

Gold Snow Serving Bowl

Made in India Color: Gold Snow Style: Classical Material: Aluminum

Care Instructions: Hand Wash

Dimensions: 14.75" W X 14.75" D X 4" H (3.64 lbs.)

In stock items will be shipped via ground shipping within 3-10 business days of placing your order. Learn