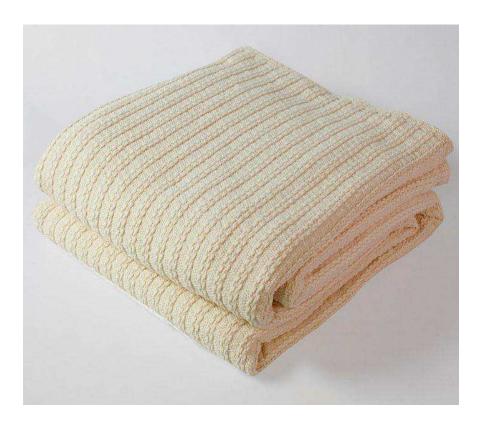

## Cable Knit Natural Blanket - 3 Available Sizes

sku: CNBN01

The bedroom is a place for sleep, solace and personal design. There is nothing better than having a space to retreat to that is a pure reflection of you. Proudly woven in Maine, the Harlow Henry Cable Knit Blankets are 100% cotton, pre-washed and pre-shrunk with a simple yet sophisticated cable knit weave. Not too heavy, not to light, these blankets have been woven to last a lifetime; bedtime has never looked so good.

- Made in Ireland
- Color: Natural
- Style: Modern
- Material: 100% Cotton
- Dimensions: Twin (66" L x 93" W), Queen (90" L x 93" W), King (108" L x 93" W) In stock items will be shipped via ground shipping within 3-10 business days of placing your order. Learn about our Shipping Policy here.