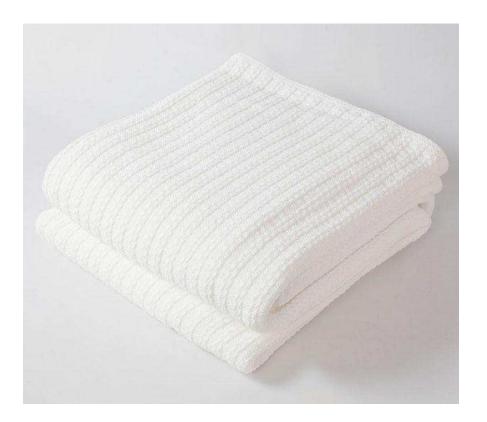

## Cable Knit Bright White Blanket - 3 Available Sizes

sku: CNBBW01

The bedroom is a place for sleep, solace and personal design. There is nothing better than having a space to retreat to that is a pure reflection of you. Proudly woven in Maine, the Harlow Henry Cable Knit Blankets are 100% cotton, pre-washed and pre-shrunk with a simple yet sophisticated cable knit weave. Not too heavy, not to light, these blankets have been woven to last a lifetime; bedtime has never looked so good.