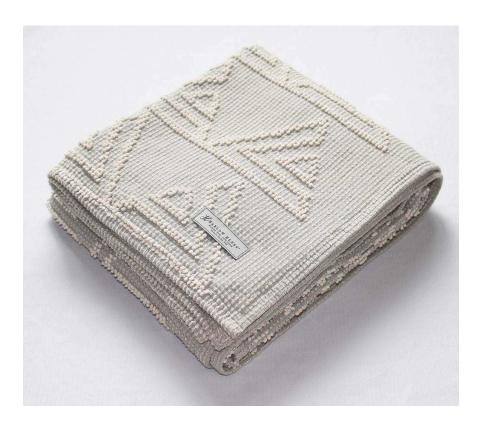

## **Triangles Cotton Grey and Natural Throw**

sku: TCT01

Straight from the archives, these NEW Harlow Henry Throws are woven with what is know as the 'hobnail' weave with new contemporary triangle and arrow designs. Expertly woven in Maine, these throws are 53"L x 78"W, 100% cotton and as soft and lightweight as you remember.

Cotton Gray/Natural Throw

*Made in Ireland Color: Grey Style: Modern* 

Material: 100% Cotton

Care Instructions: Dry Clean Only

Dimensions: 53" L x 78" W

In stock items will be shipped via ground shipping within 3-10 business days of placing your order. Learn