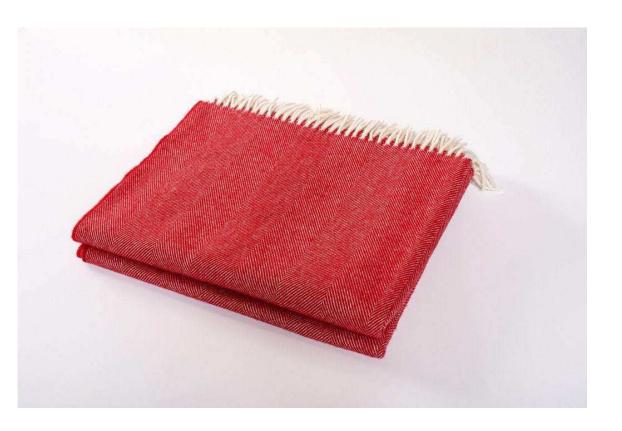

## Merino Wool Collection Throw - 8 Available Colors

sku: SCT01

Crafted with the ultimate warmth and softness in mind, our Merino Wool Collection, made with exceptional quality, 100% merino wool, know for being the softest of all sheep's wool, will not disappoint. Each throw is 57"W x 78"L with a cream rolled tassel detail. Available in Crimson, Oatmeal, Sepia, Monarch, Heather Grey, Cranberry, Light Blue and Indigo.

Merino Wool Throw

Made in Ireland

Color: Crimson, Oatmeal, Sepia, Monarch, Heather Grey, Cranberry, Light Blue, Indigo

Style: Modern

Material: 100% Merino Wool Care Instructions: Dry Clean Only

Dimensions: 78" L x 57" W