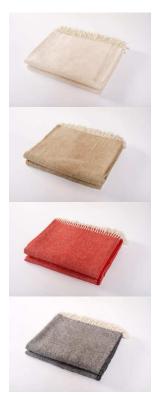

## Merino Wool Collection Throw - 8 Available Colors

sku: SCT01

Crafted with the ultimate warmth and softness in mind, our Merino Wool Collection, made with exceptional quality, 100% merino wool, know for being the softest of all sheep's wool, will not disappoint. Each throw is 57"W x 78"L with a cream rolled tassel detail. Available in Crimson, Oatmeal, Sepia, Monarch, Heather Grey, Cranberry, Light Blue and Indigo.

Merino Wool Throw

Made in Ireland

Color: Crimson, Oatmeal, Sepia, Monarch, Heather Grey, Cranberry, Light Blue, Indigo

Style: Modern

Material: 100% Merino Wool Care Instructions: Dry Clean Only

Dimensions: 78" L x 57" W