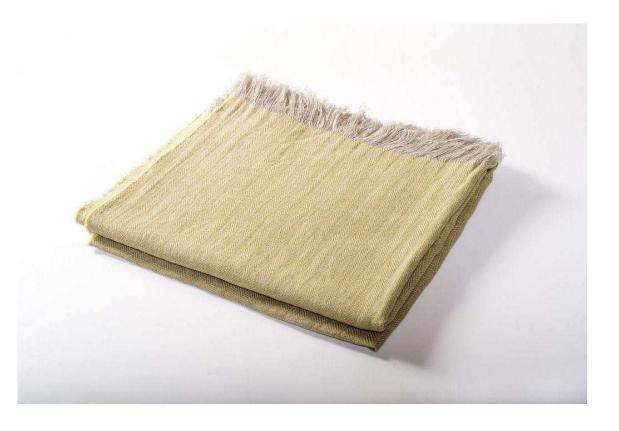

## Linen Throw - 4 Available Colors

sku: HHILT02

As the heat of a summer's day fades to the subtle chill of a clear evening, you'll reach for our Harlow Henry Linen Throw. Made from 100% linen with a delicate herringbone weave, these throws are the perfect touch of rustic luxury. Breathable and practical, this throw is delicate to the hand yet durable and softens more with every use, toss, wash and tumble. The more you love these Linen Throws, the more they will love you back. Each throw is woven in Ireland. Available in Citron, Denim, Fuchsia and Turquoise and is finished by hand with a natural fringe detail.

Linen Throw

Made in Ireland

Color: Citrus, Fuchsia, Turquoise, Denim

Style: Modern

Material: 100% Linen

Care Instructions: Dry Clean Only

Dimensions: 78" L x 57" W

In stock items will be shipped via ground shipping within 3-10 business days of placing your order. Learn