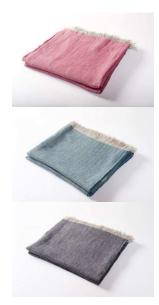

## Linen Throw - 4 Available Colors

sku: HHILT02

As the heat of a summer's day fades to the subtle chill of a clear evening, you'll reach for our Harlow Henry Linen Throw. Made from 100% linen with a delicate herringbone weave, these throws are the perfect touch of rustic luxury. Breathable and practical, this throw is delicate to the hand yet durable and softens more with every use, toss, wash and tumble. The more you love these Linen Throws, the more they will love you back. Each throw is woven in Ireland. Available in Citron, Denim, Fuchsia and Turquoise and is finished by hand with a natural fringe detail.

Linen Throw

Made in Ireland

Color: Citrus, Fuchsia, Turquoise, Denim

Style: Modern

Material: 100% Linen

Care Instructions: Dry Clean Only

Dimensions: 78" L x 57" W

In stock items will be shipped via ground shipping within 3-10 business days of placing your order. Learn