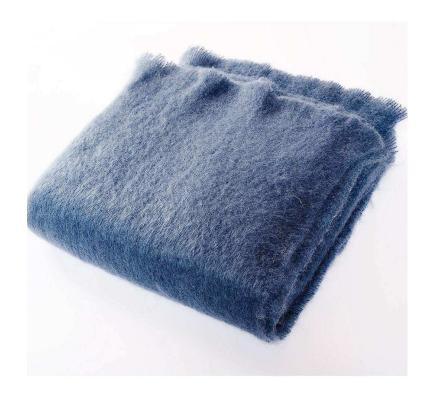

## Luxe Mohair Throw - 6 Available Colors

sku: HHVCT03

The Luxe Collection has been called Luxe for a reason. These extremely soft throws are made of the finest mohair/wool blend and are woven and carefully brushed, delivering a final and purely luxurious finish. Available in Cloud, Cream, Sapphire, Soft Rose, Charcoal and Caramel, the luxe throw is 55"W x 67"L with a cut fringe detail. Woven in Ireland from the most luxurious fibers, these throws are the design detail missing from every space.

Luxe Mohair Wool Throw

Made in Ireland

Color: Cloud, Cream, Denim, Soft Rose, Charcoal, Caramel

Style: Modern

Material: Mohair/Wool Blend Care Instructions: Dry Clean Only

Dimensions: 67" L x 55" W

In stock items will be shipped via ground shipping within 3-10 business days of placing your order. Learn