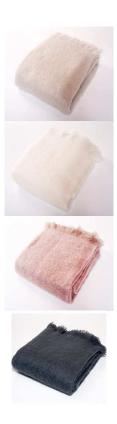

## Luxe Mohair Throw - 6 Available Colors

sku: HHVCT03

The Luxe Collection has been called Luxe for a reason. These extremely soft throws are made of the finest mohair/wool blend and are woven and carefully brushed, delivering a final and purely luxurious finish. Available in Cloud, Cream, Sapphire, Soft Rose, Charcoal and Caramel, the luxe throw is 55"W x 67"L with a cut fringe detail. Woven in Ireland from the most luxurious fibers, these throws are the design detail missing from every space.

Luxe Mohair Wool Throw

Made in Ireland

Color: Cloud, Cream, Denim, Soft Rose, Charcoal, Caramel

Style: Modern

Material: Mohair/Wool Blend Care Instructions: Dry Clean Only

Dimensions: 67" L x 55" W

In stock items will be shipped via ground shipping within 3-10 business days of placing your order. Learn