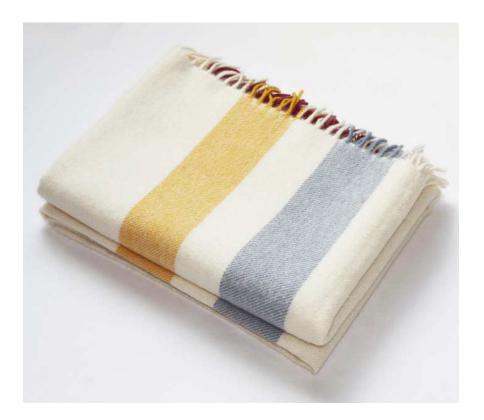

## Alpaca Cream Stripe Throw

sku: HHSCT08

A designer's dream accessory with matching comfort, the absolute solution and light at the end of the design tunnel. Made from the finest Alpaca, sourced from the Andes in Peru, paired with the finest quality Merino Lambswool, this throw is softer and more luxurious than the finest of cashmere. From the Signature Collection, this throw is hypoallergenic, is 57"L x 78"W and is a beautiful cream with cranberry, yellow and light blue stripes and rolled tassel detail.

Alpaca Wool Cream Stripe Throw

Made in Ireland

Color: Cream/Light Blue/Yellow/Cranberry

Style: Modern

Material: Alpaca/Merino Wool Blend Care Instructions: Dry Clean Only

Dimensions: 57" L x 78" W

In stock items will be shipped via ground shipping within 3-10 business days of placing your order. Learn