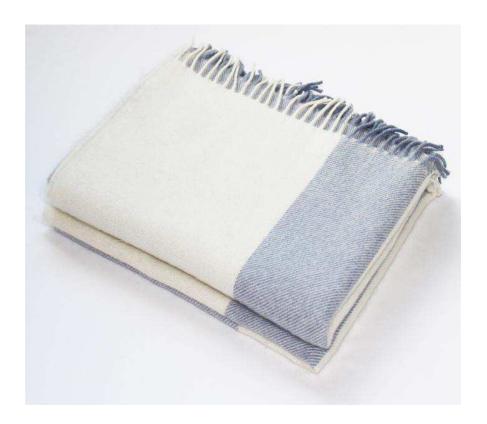

## Alpaca Light Blue Stripe Throw

sku: HHSCT07

A designer's dream accessory with matching comfort, the absolute solution and light at the end of the design tunnel. Made from the finest Alpaca, sourced from the Andes in Peru, paired with the finest quality Merino Lambswool, this throw is softer and more luxurious than the finest of cashmere. From the Signature Collection, this throw is hypoallergenic, is 57" L x 78" W and is a beautiful cream with light blue thick stripes and rolled tassel detail.

Alpaca Wool Light Blue Stripe Throw

Made in Ireland

Color: Cream/Light Blue

Style: Modern

Material: Alpaca/Merino Wool Blend Care Instructions: Dry Clean Only

Dimensions: 57" L x 78" W

In stock items will be shipped via ground shipping within 3-10 business days of placing your order. Learn