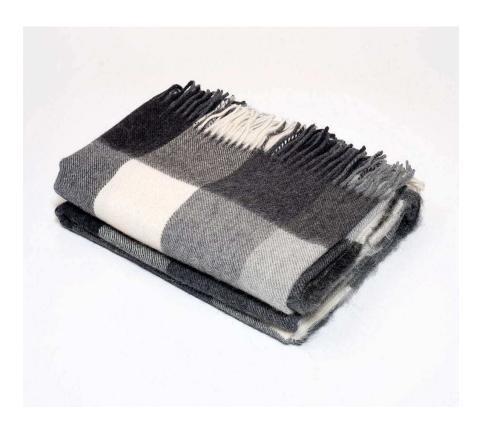

## Alpaca Classic Check Throw Black Cream

sku: HHSCT06

This Signature Collection Classic Check Throw is the ultimate throw for every contemporary space, Harlow Henry's spin on a timeless classic, now in a luxurious Alpaca/Merino Wool Blend! Inspired by the runway - plaid is in, this classic design, and monochromatic colorway will never be out of style. Made from the softest, Alpaca/Merino Wool blend, this throw is 78"L x 57"W, with a rolled tassel detail. This Harlow Henry Collection has the quality, craftsmanship and comfort that makes it an instant favourite. The Signature Collection throws are available in an Alpaca/Merino Wool blend, 100% Pure Wool and 100% Lambswool.

Alpaca Wool Black and Cream Throw

Made in Ireland Color: Black/Cream Style: Modern

Material: Alpaca/Merino Wool Blend Care Instructions: Dry Clean Only

Dimensions: 57" L x 78" W

In stock items will be shipped via ground shipping within 3-10 business days of placing your order. Learn