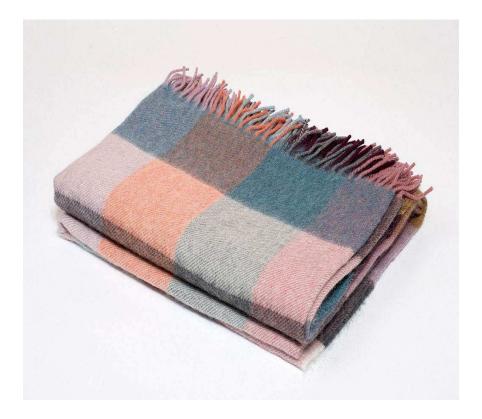

## Alpaca Classic Check Throw Multi

## sku: HHSCT05

This Signature Collection Classic Check Throw is the ultimate throw for every contemporary space, Harlow Henry's spin on a timeless classic, now in a luxurious Alpaca/Merino Wool Blend! Inspired by the runway - plaid is in, this classic design, and multicolor colorway will never be out of style. Made from the softest, Alpaca/Merino Wool blend, this throw is 78"L x 57"W, with a rolled tassel detail. This Harlow Henry Collection has the quality, craftsmanship and comfort that makes it an instant favourite. The Signature Collection throws are available in an Alpaca/Merino Wool blend, 100% Pure Wool and 100% Lambswool.

Alpaca Wool Multi-colored Throw Made in Ireland Color: Multi-colored Style: Modern Material: Alpaca/Merino Wool Blend Care Instructions: Dry Clean Only Dimensions: 57" L x 78" W In stock items will be shipped via ground shipping within 3-10 business days of placing your order. Learn about our Shipping Policy here. In stock: 0